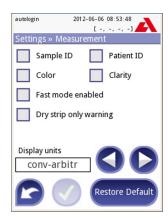

#### Color touch screen

- Intuitive icons on a high-contrast, color touch screen navigate the user through the menu
- Positive results, reminders and warnings are shown in color (e.g. red or yellow) and can be easily identified
- The flexible menu offers a lot of automated functions and is customizable to the specific user needs

### The Urilyzer 100 offers a broad range of optimized usability features.

The intuitive user interface improves data entry and allows manual entry of color and turbidity from a predefined list or by an additional comment. Moreover, the system provides the user with a high level of customization with flexible testing and reporting options. The intelligent data management provides multiple filter options. The Pro version additionally offers an automated QC analysis with QC test reminders and supports a lot code documentation. In terms of system security the Pro version allows the allocation of different security levels to individual users.