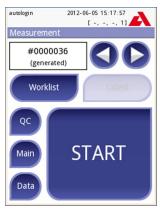

#### **Autostart function**

- Automatic start of the measurement after placing the urine test strip on the strip holder
- Simplifies operation of the analyzer and makes the workflow more independent of the user
- Hygienic and clean operation of the analyzer

#### Color touch screen

- Intuitive icons on a high-contrast, color touch screen navigate the user through the menu
- Positive results, reminders and warnings are shown in color (e.g. red or yellow) and can be easily identified
- The flexible menu offers a lot of automated functions and is customizable to the specific user needs