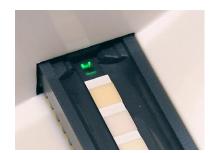

#### Improved security

- Tracking of LOT-No. for urine strips and quality control solutions
- After loading the strip into the strip holder, the system checks the correct positioning