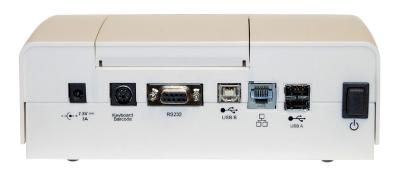

## Convenient connectivity

- Data can be transferred via serial connection or Ethernet (Pro version only)
- A variety of interfaces for connecting external barcode scanner and/or keyboard (USB or PS2)
- Software updates are possible anytime via USB-stick

Display: 3.5" QVGA touch-screen LCD

Interfaces: RS232 serial port, USB A, USB B, PS2 (external keyboard, barcode reader),

microSD card, Ethernet port (Pro version)

Dimensions/Weight: 190 x 260 x 77 mm (WxDxH) / 1.5 kg