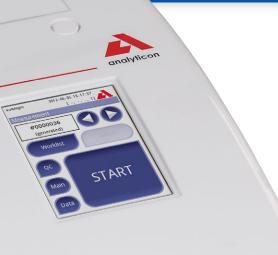

#### Color touch screen

- Intuitive icons on a high-contrast, color touch screen navigate the user through the menu
- Positive results, reminders and warnings are shown in color (e.g. red or yellow) and can be easily identified
- The flexible menu offers a lot of automated functions and is customizable to the specific user needs

#### **Autostart function**

- Automatic start of the measurement after placing the urine test strip on the strip holder
- Simplifies operation of the analyzer and makes the workflow more independent of the user
- Hygienic and clean operation of the analyzer