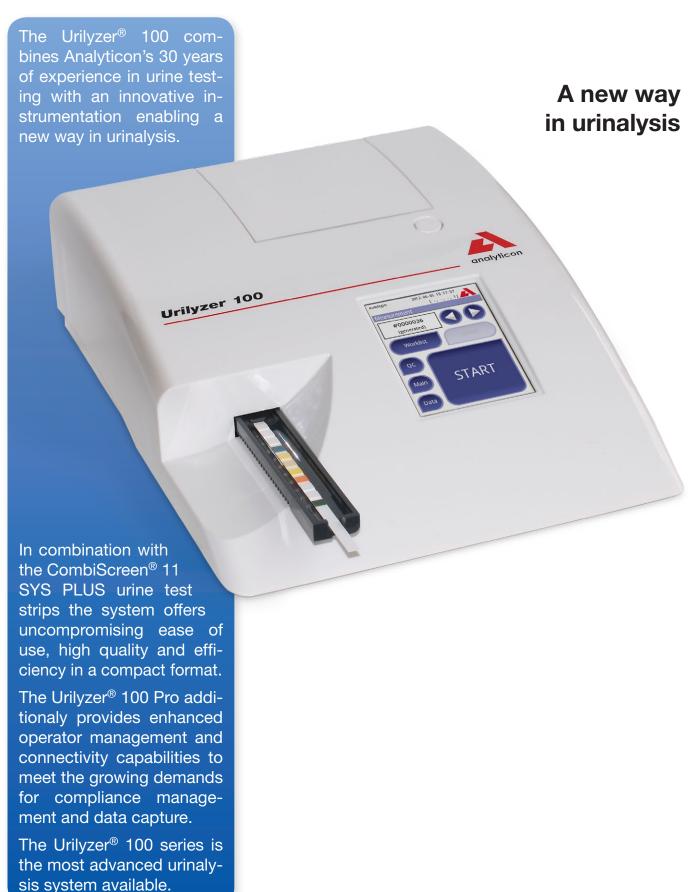

# Urilyzer® 100

Urilyzer 100

### The Urilyzer 100 offers a broad range of optimized usability features.

The intuitive user interface improves data entry and allows manual entry of color and turbidity from a predefined list or by an additional comment. Moreover, the system provides the user with a high level of customization with flexible testing and reporting options. The intelligent data management provides multiple filter options. The Pro version additionally offers an automated QC analysis with QC test reminders and supports a lot code documentation. In terms of system security the Pro version allows the allocation of different security levels to individual users.