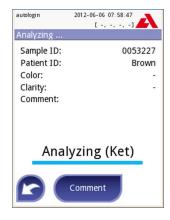

#### Color touch screen

- Intuitive icons on a high-contrast, color touch screen navigate the user through the menu
- Positive results, reminders and warnings are shown in color (e.g. red or yellow) and can be easily identified
- The flexible menu offers a lot of automated functions and is customizable to the specific user needs

### The Urilyzer 100 offers a broad range of optimized usability features.

The intuitive user interface improves data entry and allows manual entry of color and turbidity from a predefined list or by an additional comment. Moreover, the system provides the user with a high level of customization with flexible testing and reporting options. The intelligent data management provides multiple filter options. The Pro version additionally offers an automated QC analysis with QC test reminders and supports a lot code documentation. In terms of system security the Pro version allows the allocation of different security levels to individual users.