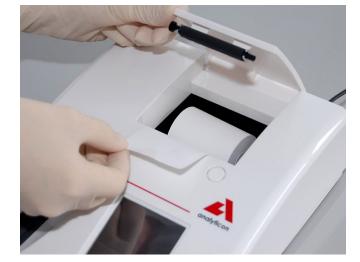

#### Quiet and fast printer

- Printer with Easy-load function makes it very easy to chance the printer paper. Just insert the paper and start printing
- The integrated printer is fast and quiet