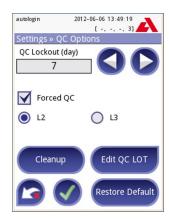

#### **Quality Control Management (Pro version)**

- Customizing of the QC protocol according to regulatory requirements and laboratory standards
- Enables QC reminding functions or lockout protocol in a customizable time interval
- QC results are compared to the entered reference values and the last 1000 QC records are stored